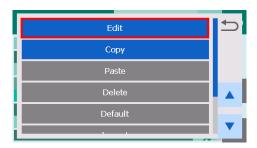

## II. Copying the not PM programs

- 1. Touch icon to select "Copy" in pop menu and paste new destination.
- 2. Select "Edit" from 🖉 of the pasted program.

3. Select "Advanced Setting" from Edit and set the "Theta Rotate Type" setting to "Rotate Both".