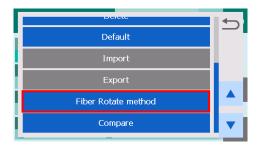

## I . Copying the PM programs

1. Touch icon to select "Copy" in pop menu and paste new destination.

Select "Fiber Rotate method" from of the pasted program.

3. The left and right PM program selection screens will appear, so select the imported program.