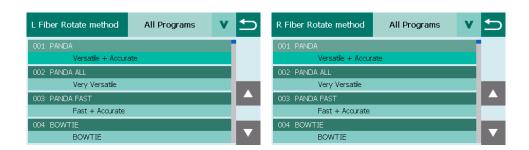

## I . Copying the PM programs

1. Touch icon to select "Copy" in pop menu and paste new destination.

Select "Fiber Rotate method" from of the pasted program.

3. The left and right PM program selection screens will appear, so select the imported program.