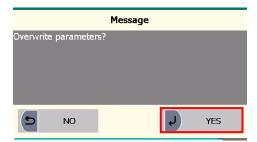

4. Press the button twice and select "YES".

- 5. Select "Fiber Rotate method" from of the pasted program.
- 6. The left and right PM program selection screens will appear, so select the imported program.