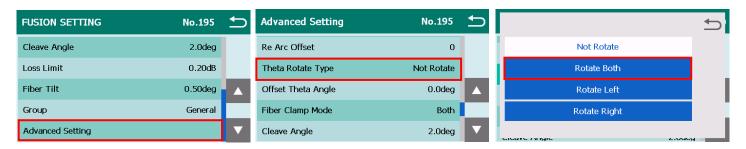

## II. Copying the not PM programs

- 1. Touch icon to select "Copy" in pop menu and paste new destination.
- 2. Select "Edit" from 🖉 of the pasted program.

3. Select "Advanced Setting" from Edit and set the "Theta Rotate Type" setting to "Rotate Both".