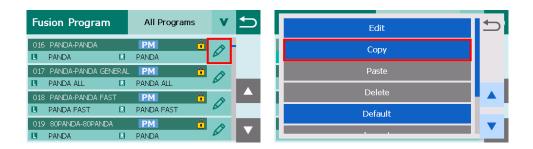

## I . Copying the PM programs

1. Touch icon to select "Copy" in pop menu and paste new destination.

Select "Fiber Rotate method" from of the pasted program.

3. The left and right PM program selection screens will appear, so select the imported program.